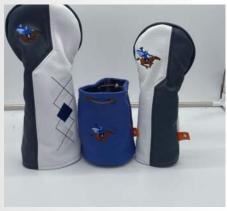

### **Colleton Covers**

- Front is section down the middle.
- Choose any color combinations
- Logo is centered top left

- Piping will match right half
- Back side will match left side color
- Fleece lined

Right side will have either club name, nothing or an argyle pattern