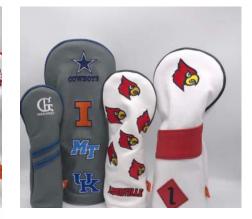

s.
- Piping will match stipe color'
- Fleece lined.

Most any color combination available.







# **Cromarty Dual**

- Front is sectioned into 2 pieces.
- Bottom color, piping and stripe same color.
- Top color and back of cover will match
- Fleece lined







### **Cromarty Broad Stripe Covers**

- Single panel front with 3/4" horizontal stripes.
- Piping will match stripe color.
- · Fleece lined.
- Most any color combination available.







### **Colleton Covers**

- Front is section down the middle.
- Choose any color combinations
- Logo is centered top left

- Piping will match right half
- Back side will match left side color
- Fleece lined

Right side will have either club name, nothing or an argyle pattern







### **Custom Covers**

Price determined by design features.







### **Exotics**

#### **Exotic leathers:**

Ostrich, python, alligator and HOH







### **Yardage Book Covers**

Bison leather

• Elastic band in center

- Upper and lower slots
- Pencil holder







### **Scorecard Holder**

#### **Bison leathers:**

Navy, cognac, merlot, Durango distressed, black and browns.







# **Shag Bags**

6", 7" or 10" diameter

• Fleece li







### Valuables Pouch

- Leather outside
- Fully lined
- Brass grommets

- Bolo cord and cord stop
- Fleece lined.







# Valuables Pouch Cinch Style

- Leather outside
- No lining
- Bolo cord and cord stop

Minimalist







### **Wine Totes**

Cinch top or handle top

• Fleece lined.







## **Putter Covers: Blade Style**

• All leather

• Fleece lined.

Magnetic closure







# Putter covers: Mallet Style