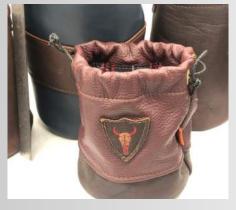

### Valuables Pouch

- Leather outside
- Fully lined
- Brass grommets

- Bolo cord and cord stop
- Fleece lined.