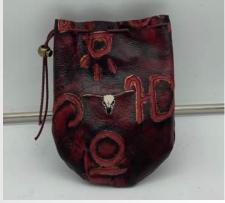

Back side will match left side color
- Fleece lined

Right side will have either club name, nothing or an argyle pattern







### **Custom Covers**

Price determined by design features.







### **Exotics**

#### **Exotic leathers:**

Ostrich, python, alligator and HOH







### **Yardage Book Covers**

Bison leather

• Elastic band in center

- Upper and lower slots
- Pencil holder







### **Scorecard Holder**

#### **Bison leathers:**

Navy, cognac, merlot, Durango distressed, black and browns.







# **Shag Bags**

6", 7" or 10" diameter

• Fleece li







### Valuables Pouch

- Leather outside
- Fully lined
- Brass grommets

- Bolo cord and cord stop
- Fleece lined.







# Valuables Pouch Cinch Style

- Leather outside
- No lining
- Bolo cord and cord stop

Minimalist







### **Wine Totes**

Cinch top or handle top

• Fleece lined.







## **Putter Covers: Blade Style**

• All leather

• Fleece lined.

Magnetic closure







# Putter covers: Mallet Style

- Leather with magnetic closure
- Fleece lined.









Our custom leather golf goods are Hand-Crafted In Charleston, South Carolina Where Tradition Isn't Just Respected, It's Revered.

# **Get In Touch**



Scott@eliottgolf.com



(843) 270-8421



Charleston, South Carolina