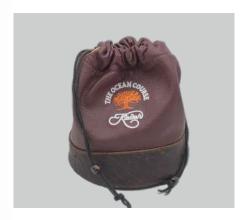

### Valuables Pouch

- Leather outside
- Fully lined
- Brass grommets

- Bolo cord and cord stop
- Fleece lined.

# Valuables Pouch Cinch Style

- Leather outside
- No lining
- Bolo cord and cord stop

Minimalist