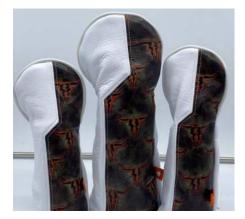

- \* Single panel front with either
- Horizontal or diagonal stripes.
- Piping will match stipe color'
- Fleece lined.

Most any color combination available.







# **Cromarty Dual**

- Front is sectioned into 2 pieces.
- Bottom color, piping and stripe same color.
- Top color and back of cover will match
- Fleece lined







### **Cromarty Broad Stripe Covers**

- Single panel front with 3/4" horizontal stripes.
- Piping will match stripe color.
- · Fleece lined.
- Most any color combination available.







### **Colleton Covers**

- Front is section down the middle.
- Choose any color combinations
- Logo is centered top left

- Piping will match right half
- Back side will match left side color
- Fleece lined

Right side will have either club name, nothing or an argyle pattern







### **Custom Covers**

Price determined by design features.







### **Exotics**

#### **Exotic leathers:**

Ostrich, python, alligator and HOH







### **Yardage Book Covers**

Bison leather

• Elastic band in center

- Upper and lower slots
- Pencil holder







### **Scorecard Holder**

#### **Bison leathers:**

Navy, cognac, merlot, Durango distressed, black and browns.







# **Shag Bags**

6", 7" or 10" diameter

• Fleece li







### Valuables Pouch

- Leather outside
- Fully lined
- Brass grommets

- Bolo cord and cord stop
- Fleece lined.







# Valuables Pouch Cinch Style

- Leather outside
- No lining
- Bolo cord and cord stop

Minimalist







### **Wine Totes**

Cinch top or handle top

• Fleece lined.







## **Putter Covers: Blade Style**

• All leather

• Fle