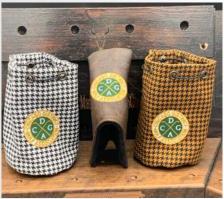

the middle.
- Choose any color combinations
- Logo is centered top left

- Piping will match right half
- Back side will match left side color
- Fleece lined

Right side will have either club name, nothing or an argyle pattern







### **Custom Covers**

Price determined by design features.







### **Exotics**

#### **Exotic leathers:**

Ostrich, python, alligator and HOH







### **Yardage Book Covers**

Bison leather

• Elastic band in center

- Upper and lower slots
- Pencil holder







### **Scorecard Holder**

#### **Bison leathers:**

Navy, cognac, merlot, Durango distressed, black and browns.







# **Shag Bags**

6", 7" or 10" diameter

• Fleece li







### Valuables Pouch

- Leather outside
- Fully lined
- Brass grommets

- Bolo cord and cord stop
- Fleece lined.







# Valuables Pouch Cinch Style

- Leather outside
- No lining
- Bolo cord and cord stop

Minimalist







### **Wine Totes**

Cinch top or handle top

• Fleece lined.







## **Putter Covers: Blade Style**

• All leather

• Fleece lined.

Magnetic closure







# Putter covers: Mallet Style

- Leather with magnetic closure
- Fleece lined.









Our custom leather golf goods are Hand-Crafted In Charleston, South Carolina Where Tradition Isn't Just Respected, It's Revered.

# **Get In Touch**



Scott@eliottgolf.com



(843) 270-8421



Charleston, South Carolina