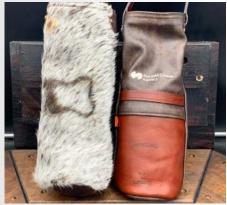

l have either club name, nothing or an argyle pattern







### **Custom Covers**

Price determined by design features.







### **Exotics**

#### **Exotic leathers:**

Ostrich, python, alligator and HOH







### **Yardage Book Covers**

Bison leather

• Elastic band in center

- Upper and lower slots
- Pencil holder







### **Scorecard Holder**

#### **Bison leathers:**

Navy, cognac, merlot, Durango distressed, black and browns.







# **Shag Bags**

6", 7" or 10" diameter

• Fleece li







### Valuables Pouch

- Leather outside
- Fully lined
- Brass grommets

- Bolo cord and cord stop
- Fleece lined.







# Valuables Pouch Cinch Style

- Leather outside
- No lining
- Bolo cord and cord stop

Minimalist







### **Wine Totes**

Cinch top or handle top

• Fleece lined.







## **Putter Covers: Blade Style**

• All leather

• Fleece lined.

Magnetic closure







# Putter covers: Mallet Style

- Leather with magnetic closure
- Fleece lined.









Our custom leather golf goods are Hand-Crafted In Charleston, South Carolina Where Tradition Isn't Just Respected, It's Revered.

# **Get In Touch**



Scott@eliottgolf.com



(843) 270-8421



Charleston, South Carolina