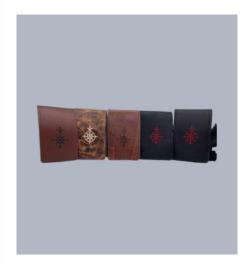

### **Yardage Book Covers**

Bison leather

• Elastic band in center

- Upper and lower slots
- Pencil holder

### **Scorecard Holder**

#### **Bison leathers:**

Navy, cognac, merlot, Durango distressed, black and browns.