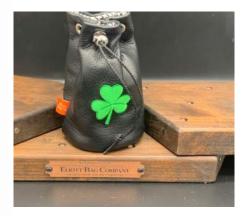

### Valuables Pouch

- Leather outside
- Fully lined
- Brass grommets

- Bolo cord and cord stop
- Fleece lined.

# Valuables Pouch Cinch Style

- Leather outside
- No lining
- Bolo cord and cord stop

Minimalist