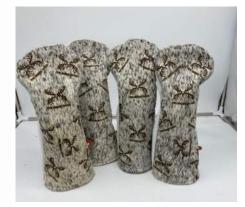

# **Cromarty Covers**

- \* Single panel front with either
- Horizontal or diagonal stripes.
- Piping will match stipe color'
- Fleece lined.

Most any color combination available.

### **Cromarty Broad Stripe Covers**

- Single panel front with 3/4" horizontal stripes.
- Piping will match stripe color.
- · Fleece lined.
- Most any color combination available.