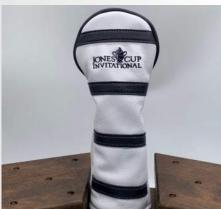

# **Cromarty Covers**

- \* Single panel front with either
- Horizontal or diagonal stripes.
- Piping will match stipe color'
- Fleece lined.

Most any color combination available.

### **Cromarty Broad Stripe Covers**

- Single panel front with 3/4" horizontal stripes.
- Piping will match stripe color.
- · Fleece lined.
- Most any color combination available.