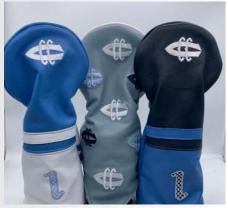

### Aiken

- Red, white and blue leather ONLY!
- American Flag at the bottom
- Logo placement usually top center
- Elastic collar
- Fleece lined.