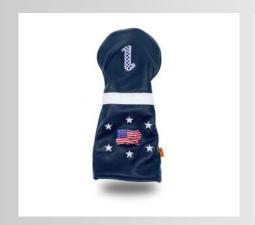

### Aiken

- Red, white and blue leather ONLY!
- American Flag at the bottom
- Logo placement usually top center
- Elastic collar
- Fleece lined.