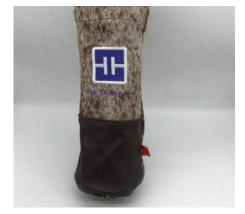

#### **Bison leathers:**

Navy, cognac, merlot, Durango distressed, black and browns.

# **Shag Bags**

6", 7" or 10" diameter

• Fleece li