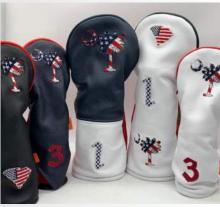

### Aiken

- Red, white and blue leather ONLY!
- American Flag at the bottom
- Logo placement usually top center
- Elastic collar
- Fleece lined.