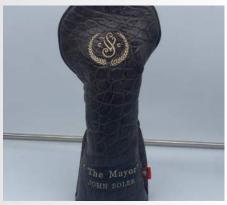

lable.







# **Cromarty Dual**

- Front is sectioned into 2 pieces.
- Bottom color, piping and stripe same color.
- Top color and back of cover will match
- Fleece lined







### **Cromarty Broad Stripe Covers**

- Single panel front with 3/4" horizontal stripes.
- Piping will match stripe color.
- · Fleece lined.
- Most any color combination available.







### **Colleton Covers**

- Front is section down the middle.
- Choose any color combinations
- Logo is centered top left

- Piping will match right half
- Back side will match left side color
- Fleece lined

Right side will have either club name, nothing or an argyle pattern







### **Custom Covers**

Price determined by design features.







### **Exotics**

#### **Exotic leathers:**

Ostrich, python, alligator and HOH







### **Yardage Book Covers**

Bison leather

• Elastic band in center

- Upper and lower slots
- Pencil holder







### **Scorecard Holder**

#### **Bison leathers:**

Navy, cognac, merlot, Durango distressed, black and browns.







# **Shag Bags**

6", 7" or 10" diameter

• Fleece li







### Valuables Pouch

- Leather outside
- Fully lined
- Brass grommets

- Bolo cord and cord stop
- Fleece lined.







# Valuables Pouch Cinch Style

- Leather outside
- No lining
- Bolo cord and cord stop

Minimalist







### **Wine Totes**

Cinch top or handle top

• Fleece lined.







## **Putter Covers: Blade Style**

• All leather

• Fleece lined.

Magnetic closure







# Putter covers: Mallet Style

- Leather with magnetic closure
- Fleece lined.









Our custom leather golf goo