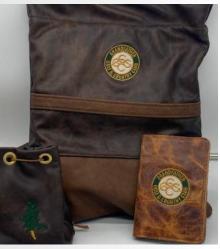

### Valuables Pouch

- Leather outside
- Fully lined
- Brass grommets

- Bolo cord and cord stop
- Fleece lined.

# Valuables Pouch Cinch Style

- Leather outside
- No lining
- Bolo cord and cord stop

Minimalist