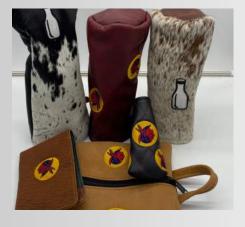

# **Cromarty Covers**

- \* Single panel front with either
- Horizontal or diagonal stripes.
- Piping will match stipe color'
- Fleece lined.

Most any color combination available.

# **Cromarty Dual**

- Front is sectioned into 2 pieces.
- Bottom color, piping and stripe same color.
- Top color and back of cover will match
- Fleece lined

### **Cromarty Broad Stripe Covers**

- Single panel front with 3/4" horizontal stripes.
- Piping will match stripe color.
- · Fleece lined.
- Most any color combination available.

### **Colleton Covers**

- Front is section down the middle.
- Choose any color combinations
- Logo is centered top left

- Piping will match right half
- Back side will match left side color
- Fleece lined

Right side will have either club name, nothing or an argyle pattern