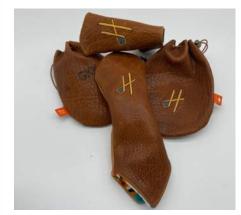

### **Sumter Covers**

- Single panel front with a pointed opening.
- No piping on this style unless customer specified

• Fleece lined.

# **Cromarty Covers**

- \* Single panel front with either
- Horizontal or diagonal stripes.
- Piping will match stipe color'
- Fleece lined.

Most any color combination available.

# **Cromarty Dual**

- Front is sectioned into 2 pieces.
- Bottom color, piping and stripe same color.
- Top color and back of cover will match
- Fleece lined

### **Cromarty Broad Stripe Covers**

- Single panel front with 3/4" horizontal stripes.
- Piping will match stripe color.
- · Fleece lined.
- Most any color combination available.

### **Colleton Covers**

- Front is section down the middle.
- Choose any color combinations
- Logo is centered top left

- Piping will match right half
- Back side will match left side color
- Fleece lined