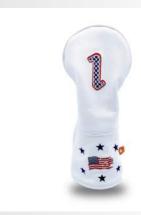

### Aiken

- Red, white and blue leather ONLY!
- American Flag at the bottom
- Logo placement usually top center
- Elastic collar
- Fleece lined.