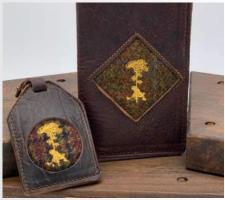

### **Yardage Book Covers**

Bison leather

• Elastic band in center

- Upper and lower slots
- Pencil holder

### **Scorecard Holder**