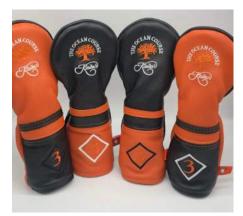

### **Colleton Covers**

- Front is section down the middle.
- Choose any color combinations
- Logo is centered top left

- Piping will match right half
- Back side will match left side color
- Fleece lined

Right side will have either club name, nothing or an argyle pattern