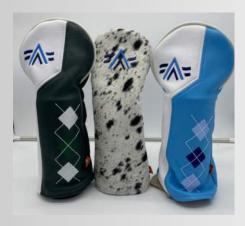

### **Colleton Covers**

- Front is section down the middle.
- Choose any color combinations
- Logo is centered top left

- Piping will match right half
- Back side will match left side color
- Fleece lined

Right side will have either club name, nothing or an argyle pattern