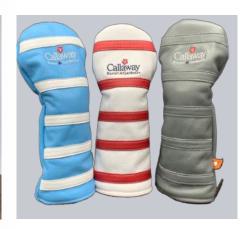

### Aiken

- Red, white and blue leather ONLY!
- American Flag at the bottom
- Logo placement usually top center
- Elastic collar
- Fleece lined.