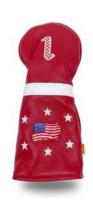

### Aiken

- Red, white and blue leather ONLY!
- American Flag at the bottom
- Logo placement usually top center
- Elastic collar
- Fleece lined.