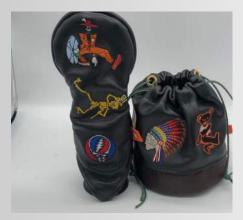

### Valuables Pouch

- Leather outside
- Fully lined
- Brass grommets

- Bolo cord and cord stop
- Fleece lined.

# Valuables Pouch Cinch Style

- Leather outside
- No lining
- Bolo cord and cord stop

Minimalist