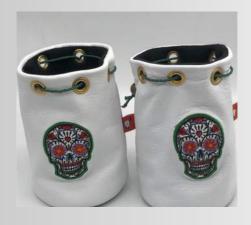

wn the middle.
- Choose any color combinations
- Logo is centered top left

- Piping will match right half
- Back side will match left side color
- Fleece lined

Right side will have either club name, nothing or an argyle pattern







### **Custom Covers**

Price determined by design features.







### **Exotics**

#### **Exotic leathers:**

Ostrich, python, alligator and HOH







### **Yardage Book Covers**

Bison leather

• Elastic band in center

- Upper and lower slots
- Pencil holder







### **Scorecard Holder**

#### **Bison leathers:**

Navy, cognac, merlot, Durango distressed, black and browns.







# **Shag Bags**

6", 7" or 10" diameter

• Fleece li







### Valuables Pouch

- Leather outside
- Fully lined
- Brass grommets

- Bolo cord and cord stop
- Fleece lined.







# Valuables Pouch Cinch Style

- Leather outside
- No lining
- Bolo cord and cord stop

Minimalist







### **Wine Totes**

Cinch top or handle top

• Fleece lined.







## **Putter Covers: Blade Style**

• All leather

• Fleece lined.

Magnetic closure







# Putter covers: Mallet Style

- Leather with magnetic closure
- Fleece lined.









Our custom leather golf goods are Hand-Crafted In Charleston, South Carolina Where Tradition Isn't Just Respected, It's Revered.

# **Get In Touch**



Scott@eliottgolf.com



(843) 270-8421



Charleston, South Carolina