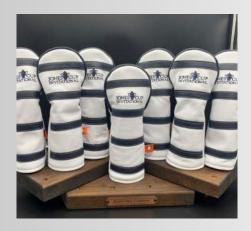

# **Cromarty Covers**

- \* Single panel front with either
- Horizontal or diagonal stripes.
- Piping will match stipe color'
- Fleece lined.

Most any color combination available.

### **Cromarty Broad Stripe Covers**

- Single panel front with 3/4" horizontal stripes.
- Piping will match stripe color.
- · Fleece lined.
- Most any color combination available.