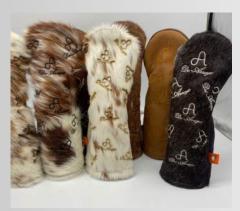

ailable.







# **Cromarty Dual**

- Front is sectioned into 2 pieces.
- Bottom color, piping and stripe same color.
- Top color and back of cover will match
- Fleece lined







### **Cromarty Broad Stripe Covers**

- Single panel front with 3/4" horizontal stripes.
- Piping will match stripe color.
- · Fleece lined.
- Most any color combination available.







### **Colleton Covers**

- Front is section down the middle.
- Choose any color combinations
- Logo is centered top left

- Piping will match right half
- Back side will match left side color
- Fleece lined

Right side will have either club name, nothing or an argyle pattern







### **Custom Covers**

Price determined by design features.







### **Exotics**

#### **Exotic leathers:**

Ostrich, python, alligator and HOH







### **Yardage Book Covers**

Bison leather

• Elastic band in center

- Upper and lower slots
- Pencil holder







### **Scorecard Holder**

#### **Bison leathers:**

Navy, cognac, merlot, Durango distressed, black and browns.







# **Shag Bags**

6", 7" or 10" diameter

• Fleece li







### Valuables Pouch

- Leather outside
- Fully lined
- Brass grommets

- Bolo cord and cord stop
- Fleece lined.







# Valuables Pouch Cinch Style

- Leather outside
- No lining
- Bolo cord and cord stop

Minimalist







### **Wine Totes**

Cinch top or handle top

• Fleece lined.







## **Putter Covers: Blade Style**

• All leather

• Fleece lined.

Magnetic closure







# Putter covers: Mallet Style

- Leather with magnetic closure
- Fleece lined.









Our custom leather golf g