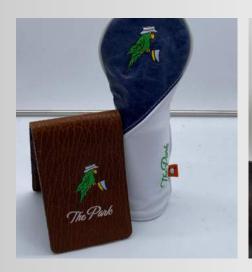

.
- Top color and back of cover will match
- Fleece lined







### **Cromarty Broad Stripe Covers**

- Single panel front with 3/4" horizontal stripes.
- Piping will match stripe color.
- · Fleece lined.
- Most any color combination available.







### **Colleton Covers**

- Front is section down the middle.
- Choose any color combinations
- Logo is centered top left

- Piping will match right half
- Back side will match left side color
- Fleece lined

Right side will have either club name, nothing or an argyle pattern







### **Custom Covers**

Price determined by design features.







### **Exotics**

#### **Exotic leathers:**

Ostrich, python, alligator and HOH







### **Yardage Book Covers**

Bison leather

• Elastic band in center

- Upper and lower slots
- Pencil holder







### **Scorecard Holder**

#### **Bison leathers:**

Navy, cognac, merlot, Durango distressed, black and browns.







# **Shag Bags**

6", 7" or 10" diameter

• Fleece li







### Valuables Pouch

- Leather outside
- Fully lined
- Brass grommets

- Bolo cord and cord stop
- Fleece lined.







# Valuables Pouch Cinch Style

- Leather outside
- No lining
- Bolo cord and cord stop

Minimalist







### **Wine Totes**

Cinch top or handle top

• Fleece lined.







## **Putter Covers: Blade Style**

• All leather

• Fleece lined.

Magnetic closure







# Putter covers: Mallet Style

- Leather with magnetic closure
- Fleece lined.









Our custom leather golf goods are Hand-Crafted In Charleston, South Carolina Where Tradition Isn't Just Respected, It's Revered.

# **Get In T