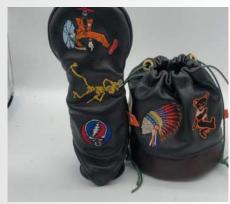

color.
- · Fleece lined.
- Most any color combination available.







### **Colleton Covers**

- Front is section down the middle.
- Choose any color combinations
- Logo is centered top left

- Piping will match right half
- Back side will match left side color
- Fleece lined

Right side will have either club name, nothing or an argyle pattern







### **Custom Covers**

Price determined by design features.







### **Exotics**

#### **Exotic leathers:**

Ostrich, python, alligator and HOH







### **Yardage Book Covers**

Bison leather

• Elastic band in center

- Upper and lower slots
- Pencil holder







### **Scorecard Holder**

#### **Bison leathers:**

Navy, cognac, merlot, Durango distressed, black and browns.







# **Shag Bags**

6", 7" or 10" diameter

• Fleece li







### Valuables Pouch

- Leather outside
- Fully lined
- Brass grommets

- Bolo cord and cord stop
- Fleece lined.







# Valuables Pouch Cinch Style

- Leather outside
- No lining
- Bolo cord and cord stop

Minimalist







### **Wine Totes**

Cinch top or handle top

• Fleece lined.







## **Putter Covers: Blade Style**

• All leather

• Fleece lined.

Magnetic closure







# Putter covers: Mallet Style

- Leather with magnetic closure
- Fleece lined.









Our custom leather golf goods are Hand-Crafted In Charleston, South Carolina Where Tradition Isn't Just Respected, It's Revered.

# **Get In Touch**



Scott@eliottgolf.com



(843) 270-8421



Charleston, South Carolina