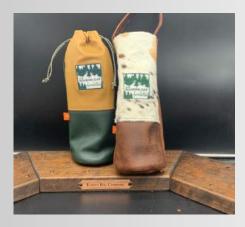

ill have either club name, nothing or an argyle pattern







### **Custom Covers**

Price determined by design features.







### **Exotics**

#### **Exotic leathers:**

Ostrich, python, alligator and HOH







### **Yardage Book Covers**

Bison leather

• Elastic band in center

- Upper and lower slots
- Pencil holder







### **Scorecard Holder**

#### **Bison leathers:**

Navy, cognac, merlot, Durango distressed, black and browns.







# **Shag Bags**

6", 7" or 10" diameter

• Fleece li







### Valuables Pouch

- Leather outside
- Fully lined
- Brass grommets

- Bolo cord and cord stop
- Fleece lined.







# Valuables Pouch Cinch Style

- Leather outside
- No lining
- Bolo cord and cord stop

Minimalist







### **Wine Totes**

Cinch top or handle top

• Fleece lined.







## **Putter Covers: Blade Style**

• All leather

• Fleece lined.

Magnetic closure







# Putter covers: Mallet Style

- Leather with magnetic closure
- Fleece lined.









Our custom leather golf goods are Hand-Crafted In Charleston, South Carolina Where Tradition Isn't Just Respected, It's Revered.

# **Get In Touch**



Scott@eliottgolf.com



(843) 270-8421



Charleston, South Carolina